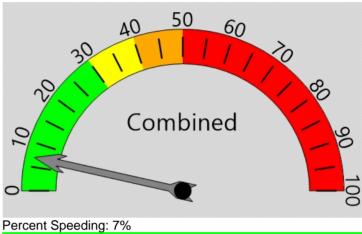

#### TRAFFIC CONDITIONS AND SPEED ANALYSIS

Data from road tube counters yielded the existing traffic volume and moving speeds traveling through the study corridor. Traffic data was collected over 48-hours between April 13, 2021, and April 14, 2021. The Average Daily Traffic (ADT) is 298. As indicated in Table 1, the average percentage of vehicles observed exceeding the speed limit of 25 miles per hour by 5 and 7 miles per hour were 8% and 5%, respectively.

Table 1: Percentage of Vehicles Exceeding the Speed Liming by Day and Location

|                   | MPH Over Speed Limit | April 13, 2021 | April 14, 2021 |
|-------------------|----------------------|----------------|----------------|
|                   | 7                    | 0%             | 0%             |
| Northwest Counter | 5                    | 0%             | 0%             |
|                   | 7                    | 5%             | 3%             |
| Middle Counter    | 5                    | 7%             | 8%             |
|                   | 7                    | 8%             | 4%             |
| Southeast Counter | 5                    | 8%             | 7%             |
|                   | 7                    | 7%             | 4%             |
| Average by day    | 5                    | 8%             | 8%             |
| Average           | 7                    | 5%             |                |
| Avelage           | 5                    | 8%             |                |