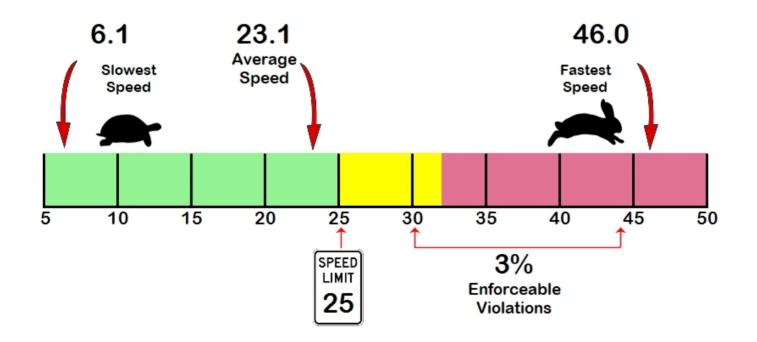

#### TRAFFIC CONDITIONS AND SPEED ANALYSIS

Data from road tube counters yielded the existing traffic volume and moving speeds traveling through the study corridor. Traffic data was collected over 48-hours between April 13, 2021, and April 14, 2021. The Average Daily Traffic (ADT) is 298. As indicated in Table 1, the average percentage of vehicles observed exceeding the speed limit of 25 miles per hour by 5 and 7 miles per hour were 8% and 5%, respectively.

Table 1: Percentage of Vehicles Exceeding the Speed Liming by Day and Location

|                   | MPH Over Speed Limit | April 13, 2021 | April 14, 2021 |
|-------------------|----------------------|----------------|----------------|
|                   | 7                    | 0%             | 0%             |
| Northwest Counter | 5                    | 0%             | 0%             |
|                   | 7                    | 5%             | 3%             |
| Middle Counter    | 5                    | 7%             | 8%             |
|                   | 7                    | 8%             | 4%             |
| Southeast Counter | 5                    | 8%             | 7%             |
|                   | 7                    | 7%             | 4%             |
| Average by day    | 5                    | 8%             | 8%             |
| Average           | 7                    | 5%             |                |
| Avelage           | 5                    | 8%             |                |