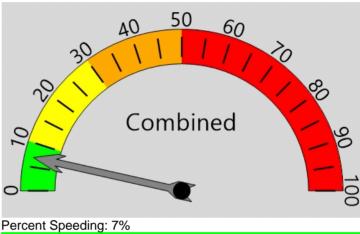

#### TRAFFIC CONDITIONS AND SPEED ANALYSIS

Data from road tube counters yielded the existing traffic volume and moving speeds traveling through the study corridor. Traffic data was collected over 48-hours between April 13, 2021, and April 14, 2021. The Average Daily Traffic (ADT) is 298. As indicated in Table 1, the average percentage of vehicles observed exceeding the speed limit of 25 miles per hour by 5 and 7 miles per hour were 8% and 5%, respectively.