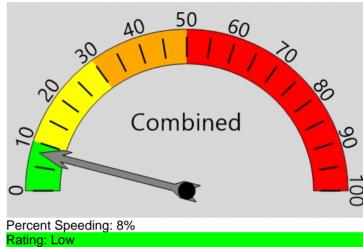

#### TRAFFIC CONDITIONS AND SPEED ANALYSIS

Data from road tube counters yielded the existing traffic volume and moving speeds traveling through the study corridor. Traffic data was collected over 48-hours between April 13, 2021, and April 14, 2021. The Average Daily Traffic (ADT) is 298. As indicated in Table 1, the average percentage of vehicles observed exceeding the speed limit of 25 miles per hour by 5 and 7 miles per hour were 8% and 5%, respectively.