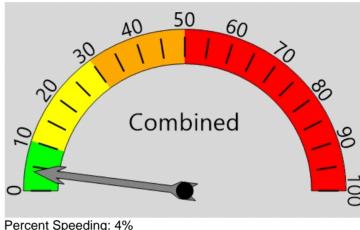

#### TRAFFIC CONDITIONS AND SPEED ANALYSIS

Data from road tube counters yielded the existing traffic volume and moving speeds traveling through the study corridor. Traffic data was collected over 48-hours between April 13, 2021, and April 14, 2021. The Average Daily Traffic (ADT) is 298. As indicated in Table 1, the average percentage of vehicles observed exceeding the speed limit of 25 miles per hour by 5 and 7 miles per hour were 8% and 5%, respectively.