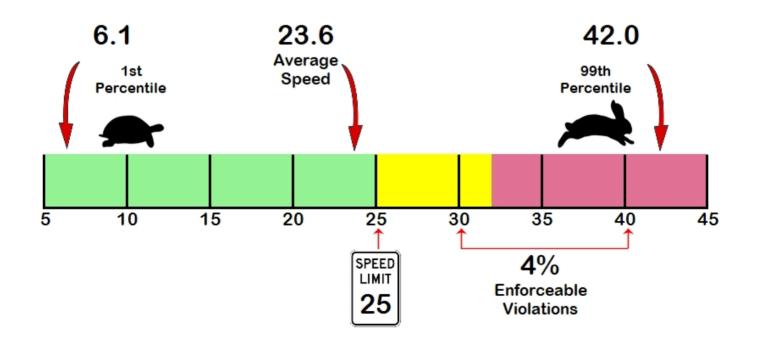

#### TRAFFIC CONDITIONS AND SPEED ANALYSIS

Data from road tube counters yielded the existing traffic volume and moving speeds traveling through the study corridor. Traffic data was collected over 48-hours between April 13, 2021, and April 14, 2021. The Average Daily Traffic (ADT) is 298. As indicated in Table 1, the average percentage of vehicles observed exceeding the speed limit of 25 miles per hour by 5 and 7 miles per hour were 8% and 5%, respectively.