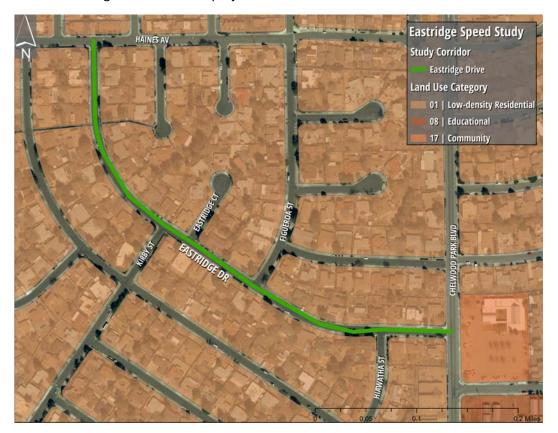

Figure 1: Study Area and Traffic Counter Locations

This segment of road provides access to educational, community, and residential land uses. Figure 2 shows the surrounding land uses of the project area.

Figure 2: Surrounding Land Uses

Concerned parties have informed the City of Albuquerque about speeding issues on Eastridge Drive. As a result, the City has asked Lee Engineering to evaluate traffic operations on Eastridge Drive using criteria outlined in the NTMP. The goals of the NTMP are to improve neighborhood traffic safety, preserve neighborhood character and livability, and increase neighborhood involvement. The NTMP details the residents' and neighborhoods' process to alert the City about traffic operation concerns, such as speeding, that traffic-calming measures may mitigate. This study follows the NTMP's guidance for evaluating traffic operations on Eastridge Drive and deducing if they meet the criteria to implement appropriate traffic-calming measures.