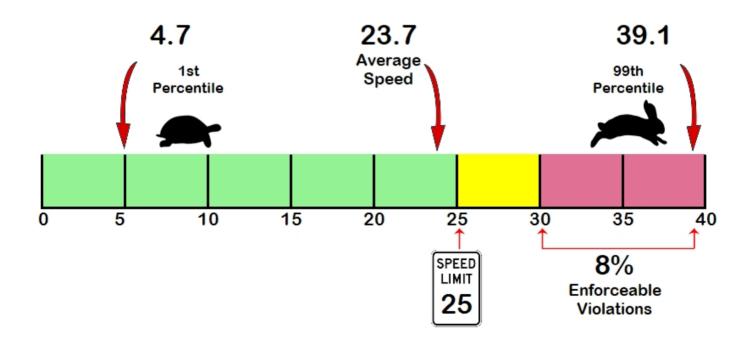

#### TRAFFIC CONDITIONS AND SPEED ANALYSIS

Data from road tube counters yielded the existing traffic volume and moving speeds traveling through the study corridor. Traffic data was collected over 48-hours between April 13, 2021, and April 14, 2021. The Average Daily Traffic (ADT) is 298. As indicated in Table 1, the average percentage of vehicles observed exceeding the speed limit of 25 miles per hour by 5 and 7 miles per hour were 8% and 5%, respectively.

Table 1: Percentage of Vehicles Exceeding the Speed Liming by Day and Location

|                   | MPH Over Speed Limit | April 13, 2021 | April 14, 2021 |
|-------------------|----------------------|----------------|----------------|
|                   | 7                    | 0%             | 0%             |
| Northwest Counter | 5                    | 0%             | 0%             |
|                   | 7                    | 5%             | 3%             |
| Middle Counter    | 5                    | 7%             | 8%             |
|                   | 7                    | 8%             | 4%             |
| Southeast Counter | 5                    | 8%             | 7%             |
|                   | 7                    | 7%             | 4%             |
| Average by day    | 5                    | 8%             | 8%             |
| Average           | 7                    | 5%             |                |
| Avelage           | 5                    | 8%             |                |