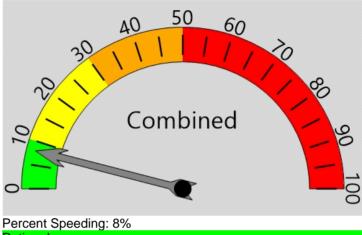

#### TRAFFIC CONDITIONS AND SPEED ANALYSIS

Data from road tube counters yielded the existing traffic volume and moving speeds traveling through the study corridor. Traffic data was collected over 48-hours between April 13, 2021, and April 14, 2021. The Average Daily Traffic (ADT) is 298. As indicated in Table 1, the average percentage of vehicles observed exceeding the speed limit of 25 miles per hour by 5 and 7 miles per hour were 8% and 5%, respectively.