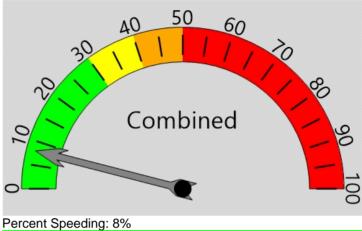

#### TRAFFIC CONDITIONS AND SPEED ANALYSIS

Data from road tube counters yielded the existing traffic volume and moving speeds traveling through the study corridor. Traffic data was collected over 48-hours between April 13, 2021, and April 14, 2021. The Average Daily Traffic (ADT) is 298. As indicated in Table 1, the average percentage of vehicles observed exceeding the speed limit of 25 miles per hour by 5 and 7 miles per hour were 8% and 5%, respectively.

Table 1: Percentage of Vehicles Exceeding the Speed Liming by Day and Location

|                   | MPH Over Speed Limit | April 13, 2021 | April 14, 2021 |
|-------------------|----------------------|----------------|----------------|
|                   | 7                    | 0%             | 0%             |
| Northwest Counter | 5                    | 0%             | 0%             |
|                   | 7                    | 5%             | 3%             |
| Middle Counter    | 5                    | 7%             | 8%             |
|                   | 7                    | 8%             | 4%             |
| Southeast Counter | 5                    | 8%             | 7%             |
|                   | 7                    | 7%             | 4%             |
| Average by day    | 5                    | 8%             | 8%             |
| Average           | 7                    | 5%             |                |
| Avelage           | 5                    | 8%             |                |