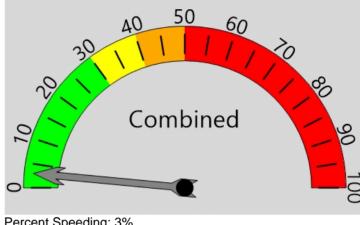

#### TRAFFIC CONDITIONS AND SPEED ANALYSIS

Data from road tube counters yielded the existing traffic volume and moving speeds traveling through the study corridor. Traffic data was collected over 48-hours between April 13, 2021, and April 14, 2021. The Average Daily Traffic (ADT) is 298. As indicated in Table 1, the average percentage of vehicles observed exceeding the speed limit of 25 miles per hour by 5 and 7 miles per hour were 8% and 5%, respectively.