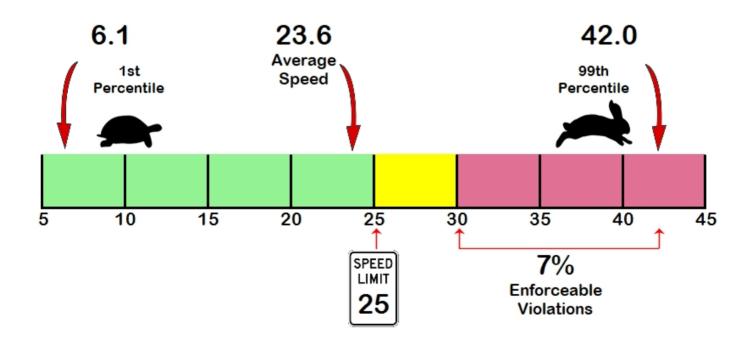

#### TRAFFIC CONDITIONS AND SPEED ANALYSIS

Data from road tube counters yielded the existing traffic volume and moving speeds traveling through the study corridor. Traffic data was collected over 48-hours between April 13, 2021, and April 14, 2021. The Average Daily Traffic (ADT) is 298. As indicated in Table 1, the average percentage of vehicles observed exceeding the speed limit of 25 miles per hour by 5 and 7 miles per hour were 8% and 5%, respectively.

Table 1: Percentage of Vehicles Exceeding the Speed Liming by Day and Location

|                   | MPH Over Speed Limit | April 13, 2021 | April 14, 2021 |
|-------------------|----------------------|----------------|----------------|
|                   | 7                    | 0%             | 0%             |
| Northwest Counter | 5                    | 0%             | 0%             |
|                   | 7                    | 5%             | 3%             |
| Middle Counter    | 5                    | 7%             | 8%             |
|                   | 7                    | 8%             | 4%             |
| Southeast Counter | 5                    | 8%             | 7%             |
|                   | 7                    | 7%             | 4%             |
| Average by day    | 5                    | 8%             | 8%             |
| Average           | 7                    | 5%             |                |
| Avelage           | 5                    | 8%             |                |