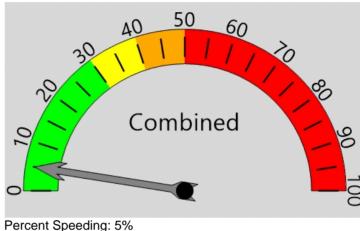

#### TRAFFIC CONDITIONS AND SPEED ANALYSIS

Data from road tube counters yielded the existing traffic volume and moving speeds traveling through the study corridor. Traffic data was collected over 48-hours between April 13, 2021, and April 14, 2021. The Average Daily Traffic (ADT) is 298. As indicated in Table 1, the average percentage of vehicles observed exceeding the speed limit of 25 miles per hour by 5 and 7 miles per hour were 8% and 5%, respectively.