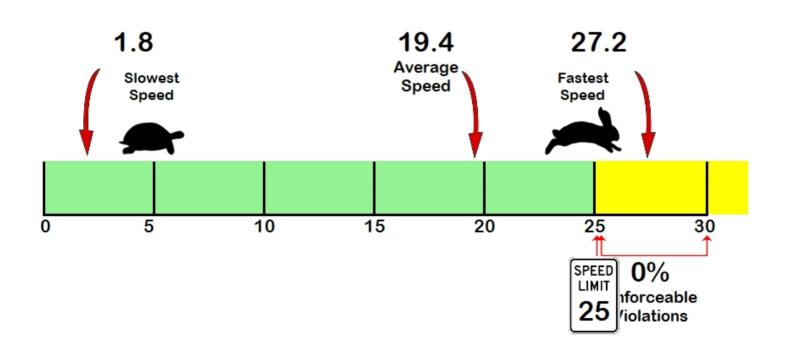

#### TRAFFIC CONDITIONS AND SPEED ANALYSIS

Data from road tube counters yielded the existing traffic volume and moving speeds traveling through the study corridor. Traffic data was collected over 48-hours between April 13, 2021, and April 14, 2021. The Average Daily Traffic (ADT) is 298. As indicated in Table 1, the average percentage of vehicles observed exceeding the speed limit of 25 miles per hour by 5 and 7 miles per hour were 8% and 5%, respectively.

Table 1: Percentage of Vehicles Exceeding the Speed Liming by Day and Location

|                   | MPH Over Speed Limit | April 13, 2021 | April 14, 2021 |
|-------------------|----------------------|----------------|----------------|
|                   | 7                    | 0%             | 0%             |
| Northwest Counter | 5                    | 0%             | 0%             |
|                   | 7                    | 5%             | 3%             |
| Middle Counter    | 5                    | 7%             | 8%             |
|                   | 7                    | 8%             | 4%             |
| Southeast Counter | 5                    | 8%             | 7%             |
|                   | 7                    | 7%             | 4%             |
| Average by day    | 5                    | 8%             | 8%             |
| Average           | 7                    | 5%             |                |
| Avelage           | 5                    | 8%             |                |