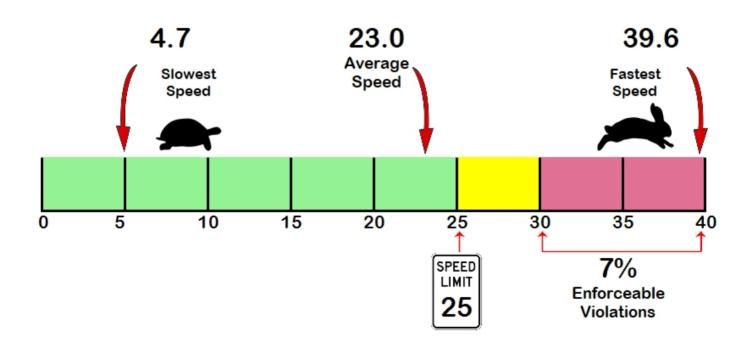

#### TRAFFIC CONDITIONS AND SPEED ANALYSIS

Data from road tube counters yielded the existing traffic volume and moving speeds traveling through the study corridor. Traffic data was collected over 48-hours between April 13, 2021, and April 14, 2021. The Average Daily Traffic (ADT) is 298. As indicated in Table 1, the average percentage of vehicles observed exceeding the speed limit of 25 miles per hour by 5 and 7 miles per hour were 8% and 5%, respectively.

Table 1: Percentage of Vehicles Exceeding the Speed Liming by Day and Location

|                   | MPH Over Speed Limit | April 13, 2021 | April 14, 2021 |
|-------------------|----------------------|----------------|----------------|
|                   | 7                    | 0%             | 0%             |
| Northwest Counter | 5                    | 0%             | 0%             |
|                   | 7                    | 5%             | 3%             |
| Middle Counter    | 5                    | 7%             | 8%             |
|                   | 7                    | 8%             | 4%             |
| Southeast Counter | 5                    | 8%             | 7%             |
|                   | 7                    | 7%             | 4%             |
| Average by day    | 5                    | 8%             | 8%             |
| Average           | 7                    | 5%             |                |
| Avelage           | 5                    | 8%             |                |