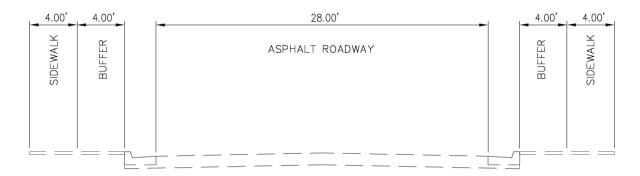

Figure 3: Eastridge Drive Looking Northwest

Figure 4: Eastridge Drive Looking Southeast

Eastridge Drive is 32-feet-wide with a standard curb and gutter. Both sides include detached sidewalk that is 4-feet wide, with 4-feet of landscaping separating the sidewalk from the curb for the entire segment of road between Chelwood Park Boulevard and Haines Avenue. Figure 5 is a schematic of the existing typical section.

Figure 5: Existing Typical Section Eastridge Drive Looking Northwest