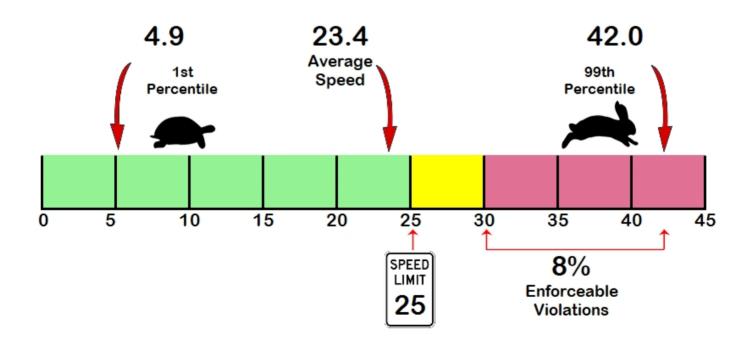

#### TRAFFIC CONDITIONS AND SPEED ANALYSIS

Data from road tube counters yielded the existing traffic volume and moving speeds traveling through the study corridor. Traffic data was collected over 48-hours between April 13, 2021, and April 14, 2021. The Average Daily Traffic (ADT) is 298. As indicated in Table 1, the average percentage of vehicles observed exceeding the speed limit of 25 miles per hour by 5 and 7 miles per hour were 8% and 5%, respectively.

Table 1: Percentage of Vehicles Exceeding the Speed Liming by Day and Location

|                   | MPH Over Speed Limit | April 13, 2021 | April 14, 2021 |
|-------------------|----------------------|----------------|----------------|
|                   | 7                    | 0%             | 0%             |
| Northwest Counter | 5                    | 0%             | 0%             |
|                   | 7                    | 5%             | 3%             |
| Middle Counter    | 5                    | 7%             | 8%             |
|                   | 7                    | 8%             | 4%             |
| Southeast Counter | 5                    | 8%             | 7%             |
|                   | 7                    | 7%             | 4%             |
| Average by day    | 5                    | 8%             | 8%             |
| Average           | 7                    | 5%             |                |
| Avelage           | 5                    | 8%             |                |