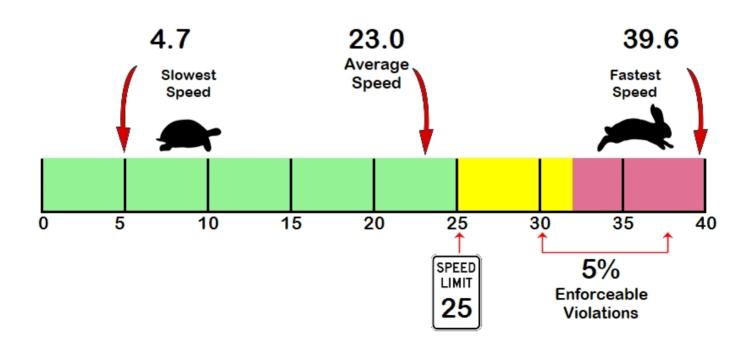

#### TRAFFIC CONDITIONS AND SPEED ANALYSIS

Data from road tube counters yielded the existing traffic volume and moving speeds traveling through the study corridor. Traffic data was collected over 48-hours between April 13, 2021, and April 14, 2021. The Average Daily Traffic (ADT) is 298. As indicated in Table 1, the average percentage of vehicles observed exceeding the speed limit of 25 miles per hour by 5 and 7 miles per hour were 8% and 5%, respectively.

Table 1: Percentage of Vehicles Exceeding the Speed Liming by Day and Location

|                   | MPH Over Speed Limit | April 13, 2021 | April 14, 2021 |
|-------------------|----------------------|----------------|----------------|
|                   | 7                    | 0%             | 0%             |
| Northwest Counter | 5                    | 0%             | 0%             |
|                   | 7                    | 5%             | 3%             |
| Middle Counter    | 5                    | 7%             | 8%             |
|                   | 7                    | 8%             | 4%             |
| Southeast Counter | 5                    | 8%             | 7%             |
|                   | 7                    | 7%             | 4%             |
| Average by day    | 5                    | 8%             | 8%             |
| Average           | 7                    | 5%             |                |
| Avelage           | 5                    | 8%             |                |