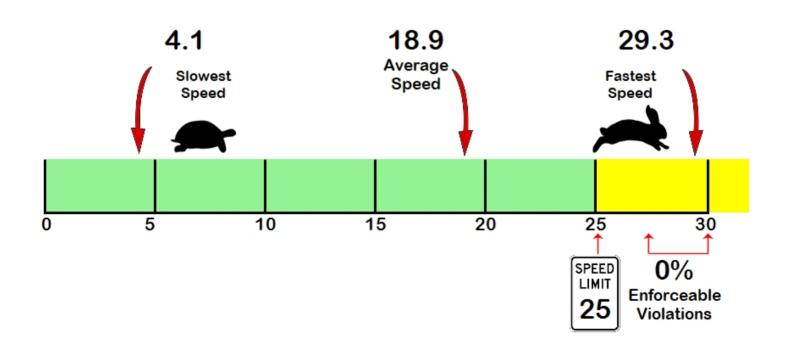

#### TRAFFIC CONDITIONS AND SPEED ANALYSIS

Data from road tube counters yielded the existing traffic volume and moving speeds traveling through the study corridor. Traffic data was collected over 48-hours between April 13, 2021, and April 14, 2021. The Average Daily Traffic (ADT) is 298. As indicated in Table 1, the average percentage of vehicles observed exceeding the speed limit of 25 miles per hour by 5 and 7 miles per hour were 8% and 5%, respectively.

Table 1: Percentage of Vehicles Exceeding the Speed Liming by Day and Location

|                   | MPH Over Speed Limit | April 13, 2021 | April 14, 2021 |
|-------------------|----------------------|----------------|----------------|
|                   | 7                    | 0%             | 0%             |
| Northwest Counter | 5                    | 0%             | 0%             |
|                   | 7                    | 5%             | 3%             |
| Middle Counter    | 5                    | 7%             | 8%             |
|                   | 7                    | 8%             | 4%             |
| Southeast Counter | 5                    | 8%             | 7%             |
|                   | 7                    | 7%             | 4%             |
| Average by day    | 5                    | 8%             | 8%             |
| Average           | 7                    | 5%             |                |
| Avelage           | 5                    | 8%             |                |