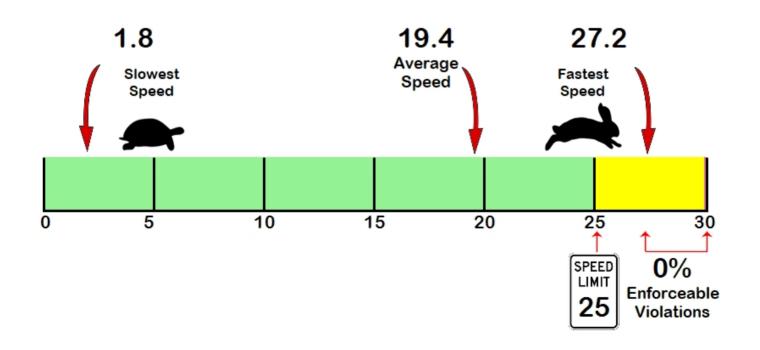

#### TRAFFIC CONDITIONS AND SPEED ANALYSIS

Data from road tube counters yielded the existing traffic volume and moving speeds traveling through the study corridor. Traffic data was collected over 48-hours between April 13, 2021, and April 14, 2021. The Average Daily Traffic (ADT) is 298. As indicated in Table 1, the average percentage of vehicles observed exceeding the speed limit of 25 miles per hour by 5 and 7 miles per hour were 8% and 5%, respectively.