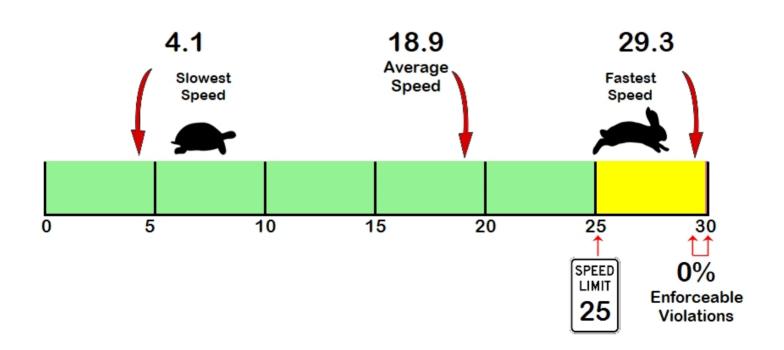

#### TRAFFIC CONDITIONS AND SPEED ANALYSIS

Data from road tube counters yielded the existing traffic volume and moving speeds traveling through the study corridor. Traffic data was collected over 48-hours between April 13, 2021, and April 14, 2021. The Average Daily Traffic (ADT) is 298. As indicated in Table 1, the average percentage of vehicles observed exceeding the speed limit of 25 miles per hour by 5 and 7 miles per hour were 8% and 5%, respectively.

Table 1: Percentage of Vehicles Exceeding the Speed Liming by Day and Location

|                   | MPH Over Speed Limit | April 13, 2021 | April 14, 2021 |
|-------------------|----------------------|----------------|----------------|
|                   | 7                    | 0%             | 0%             |
| Northwest Counter | 5                    | 0%             | 0%             |
|                   | 7                    | 5%             | 3%             |
| Middle Counter    | 5                    | 7%             | 8%             |
|                   | 7                    | 8%             | 4%             |
| Southeast Counter | 5                    | 8%             | 7%             |
|                   | 7                    | 7%             | 4%             |
| Average by day    | 5                    | 8%             | 8%             |
| Average           | 7                    | 5%             |                |
| Avelage           | 5                    | 8%             |                |