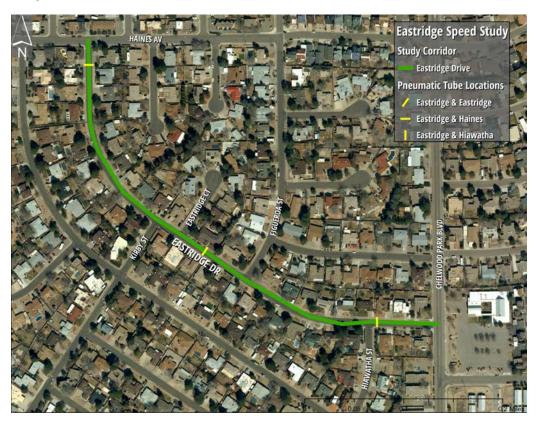

#### BACKGROUND

Eastridge Drive is a two-lane undivided urban local street running northwest to southeast between Haines Avenue and Chelwood Park Boulevard. This project focuses on potential speeding issues on the block of Eastridge Drive, between Chelwood Park Boulevard and Haines Avenue. Intersections within this segment are three-way with stop control at Chelwood Park Boulevard, Eastridge Court, and Haines Avenue. Vehicles entering Eastridge Drive from Kirby Street, Figueroa Drive, and Hiawatha Street are managed via stop-controlled intersections. Figure 1 shows the location of the project area and data collection sights.

Figure 1: Study Area and Traffic Counter Locations

This segment of road provides access to educational, community, and residential land uses. Figure 2 shows the surrounding land uses of the project area.