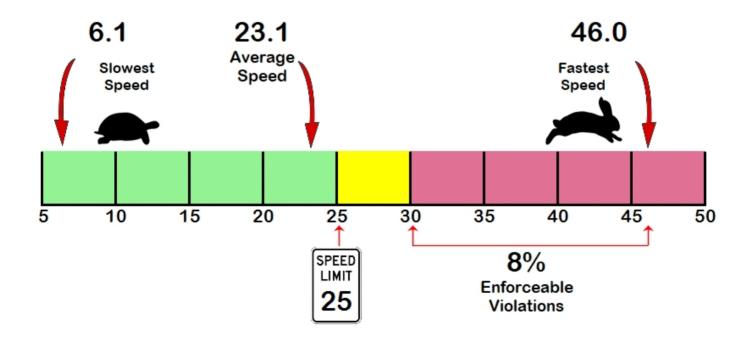

#### TRAFFIC CONDITIONS AND SPEED ANALYSIS

Data from road tube counters yielded the existing traffic volume and moving speeds traveling through the study corridor. Traffic data was collected over 48-hours between April 13, 2021, and April 14, 2021. The Average Daily Traffic (ADT) is 298. As indicated in Table 1, the average percentage of vehicles observed exceeding the speed limit of 25 miles per hour by 5 and 7 miles per hour were 8% and 5%, respectively.

Table 1: Percentage of Vehicles Exceeding the Speed Liming by Day and Location

|                   | MPH Over Speed Limit | April 13, 2021 | April 14, 2021 |
|-------------------|----------------------|----------------|----------------|
|                   | 7                    | 0%             | 0%             |
| Northwest Counter | 5                    | 0%             | 0%             |
|                   | 7                    | 5%             | 3%             |
| Middle Counter    | 5                    | 7%             | 8%             |
|                   | 7                    | 8%             | 4%             |
| Southeast Counter | 5                    | 8%             | 7%             |
|                   | 7                    | 7%             | 4%             |
| Average by day    | 5                    | 8%             | 8%             |
| Average           | 7                    | 5%             |                |
| Avelage           | 5                    | 8%             |                |