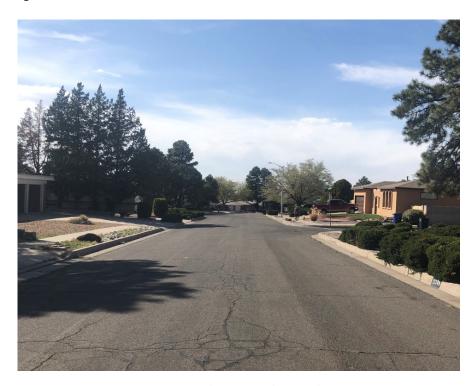

#### **EXISTING CONDITIONS**

The study corridor is an undivided urban local street. The street is free of any road surface markings to delineate traffic lanes or indicate the presence of bicycle lanes. Figures 3 and 4 show the street's current conditions.

Figure 3: Eastridge Drive Looking Northwest

Figure 4: Eastridge Drive Looking Southeast

Eastridge Drive is 32-feet-wide with a standard curb and gutter. Both sides include detached sidewalk that is 4-feet wide, with 4-feet of landscaping separating the sidewalk from the curb for the entire segment of road between Chelwood Park Boulevard and Haines Avenue. Figure 5 is a schematic of the existing typical section.